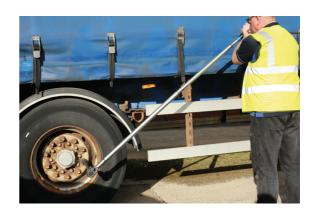

## Torque Wrench 1"D 240-1200Nm

A heavy-duty 1"D click type torque wrench, 1827mm in length, with a range of 240 to 1200Nm (177.1 to 885.6lb-ft), suitable for a wide variety of automotive and engineering applications. It features an easy to read scale, which is adjustable in 6Nm increments, together with a large diameter knurled grip handle and a spring-loaded locking collar.