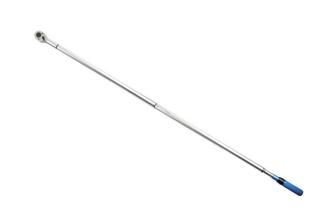

## Torque Wrench 1"D 240-1200Nm

A heavy-duty 1"D click type torque wrench, 1827mm in length, with a range of 240 to 1200Nm (177.1 to 885.6lb-ft), suitable for a wide variety of automotive and engineering applications. It features an easy to read scale, which is adjustable in 6Nm increments, together with a large diameter knurled grip handle and a spring-loaded locking collar.

## **Additional Information**

- Range: 240 1200Nm (177.1 885.6lb-ft); tolerance ±3%.
- 24 teeth ratchet mechanism; 1"D x 1827mm long (two piece handle).
- Supplied in a blow mould case for storage.
- All Laser torque wrenches (mechanical & digital) are supplied with a certificate of conformance & calibration produced at point of manufacture, as per ISO6789-1:2017.
- Additional sizes available, please see Part No. 8957 (3/4"D 100-600Nm), 8958 (3/4"D 160-800Nm), 8960 (1"D 480-1500Nm).