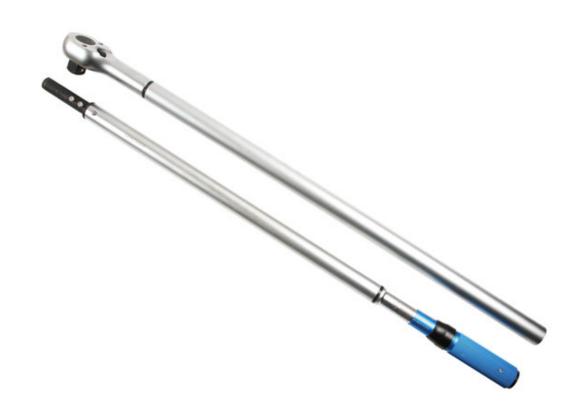

## Torque Wrench 1"D 240-1200Nm

A heavy-duty 1"D click type torque wrench, 1827mm in length, with a range of 240 to 1200Nm (177.1 to 885.6lb-ft), suitable for a wide variety of automotive and engineering applications. It features an easy to read scale, which is adjustable in 6Nm increments, together with a large diameter knurled grip handle and a spring-loaded locking collar.

## **Additional Information**

- Range: 240 1200Nm (177.1 885.6lb-ft); tolerance ±3%.
- 24 teeth ratchet mechanism; 1"D x 1827mm long (two piece handle).
- Supplied in a blow mould case for storage.
- All Laser torque wrenches (mechanical & digital) are supplied with a certificate of conformance & calibration produced at point of manufacture, as per ISO6789-1:2017.
- Additional sizes available, please see Part No. 8957 (3/4"D 100-600Nm), 8958 (3/4"D 160-800Nm), 8960 (1"D 480-1500Nm).