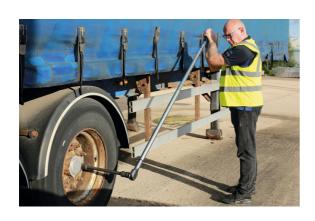

## Torque Wrench 1"D 240-1200Nm

A heavy-duty 1"D click type torque wrench, 1827mm in length, with a range of 240 to 1200Nm (177.1 to 885.6lb-ft), suitable for a wide variety of automotive and engineering applications. It features an easy to read scale, which is adjustable in 6Nm increments, together with a large diameter knurled grip handle and a spring-loaded locking collar.