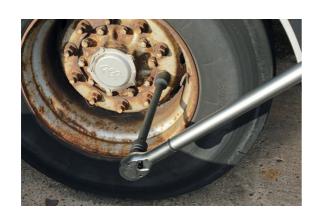

## Torque Wrench 1"D 240-1200Nm

A heavy-duty 1"D click type torque wrench, 1827mm in length, with a range of 240 to 1200Nm (177.1 to 885.6lb-ft), suitable for a wide variety of automotive and engineering applications. It features an easy to read scale, which is adjustable in 6Nm increments, together with a large diameter knurled grip handle and a spring-loaded locking collar.